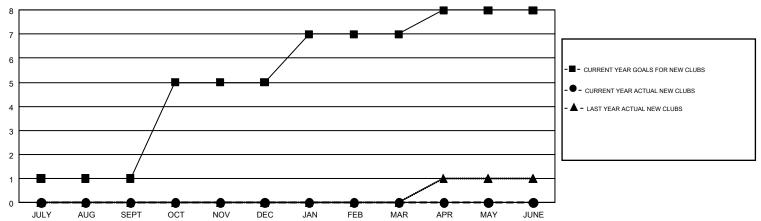

## Multiple District 5

Results as of: 1/31/2018

**LOCATION: NORTH DAKOTA** 

GMT: GORDON ZIEGLER, MICHAEL MOLENDA

GMT CA NA

|               | Club          | 3         |               | Members               |                           |                         |                                              |  |
|---------------|---------------|-----------|---------------|-----------------------|---------------------------|-------------------------|----------------------------------------------|--|
|               | RESULTS FOR   | 2017-2018 |               | RESULTS FOR 2017-2018 |                           |                         |                                              |  |
| QUARTER       | NEW CLUB GOAL | NEW CLUBS | DROPPED CLUBS | QUARTER               | MEMBER GROWTH NET<br>GOAL | MEMBER GROWTH<br>ACTUAL | DROPPED MEMBERS ACTUAL (including transfers) |  |
| JULY/AUG/SEPT | 1             | 0         | 3             | JULY/AUG/SEPT         | 12                        | 135                     | 262                                          |  |
| OCT/NOV/DEC   | 4             | 0         | 2             | OCT/NOV/DEC           | 131                       | 199                     | 246                                          |  |
| JAN/FEB/MAR   | 2             | 0         | 0             | JAN/FEB/MAR           | 98                        | 67                      | 79                                           |  |
| APR/MAY/JUNE  | 1             | 0         | 0             | APR/MAY/JUNE          | 6                         | 0                       | 0                                            |  |

## GOALS AND ACTUAL NEW CLUBS CUMULATIVE