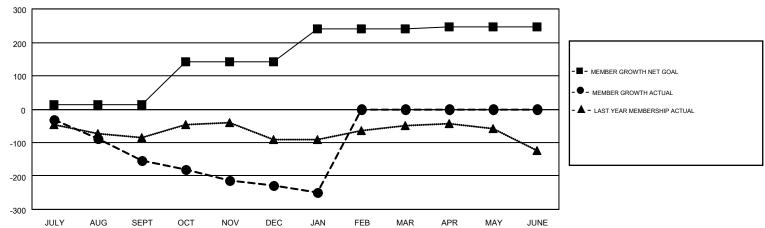

## Multiple District 5

Results as of: 1/31/2018

**LOCATION: NORTH DAKOTA** 

GMT: GORDON ZIEGLER, MICHAEL MOLENDA

GMT CA NA

|               | Club          | 3         |               | Members               |                           |                         |                                              |  |
|---------------|---------------|-----------|---------------|-----------------------|---------------------------|-------------------------|----------------------------------------------|--|
|               | RESULTS FOR   | 2017-2018 |               | RESULTS FOR 2017-2018 |                           |                         |                                              |  |
| QUARTER       | NEW CLUB GOAL | NEW CLUBS | DROPPED CLUBS | QUARTER               | MEMBER GROWTH NET<br>GOAL | MEMBER GROWTH<br>ACTUAL | DROPPED MEMBERS ACTUAL (including transfers) |  |
| JULY/AUG/SEPT | 1             | 0         | 3             | JULY/AUG/SEPT         | 12                        | 135                     | 262                                          |  |
| OCT/NOV/DEC   | 4             | 0         | 2             | OCT/NOV/DEC           | 131                       | 199                     | 246                                          |  |
| JAN/FEB/MAR   | 2             | 0         | 0             | JAN/FEB/MAR           | 98                        | 67                      | 79                                           |  |
| APR/MAY/JUNE  | 1             | 0         | 0             | APR/MAY/JUNE          | 6                         | 0                       | 0                                            |  |

## GOALS AND ACTUAL MEMBERS CUMULATIVE

| DROPPED CLUBS: 5  DROPPED MEMBERS |     | 128 CLUBS OF 317 ADDED 1 OR MORE<br>NEW MEMBERS | GENDER DISTRIBUTION  MALE 5,405 (72.83%)  FEMALE 2,016 (27.17%) |  |       |
|-----------------------------------|-----|-------------------------------------------------|-----------------------------------------------------------------|--|-------|
| DECEASED                          | 72  | CLICK HERE FOR CUMULATIVE                       | TOTAL FAMILY UNIT MEMBERS                                       |  | 1,149 |
| CLUB CANCELLED 0 OTHER 515        |     | MEMBERSHIP DATA                                 | FAMILY MEMBERS PAYING HALF                                      |  | 579   |
| TOTAL                             | 587 |                                                 | DUES                                                            |  |       |